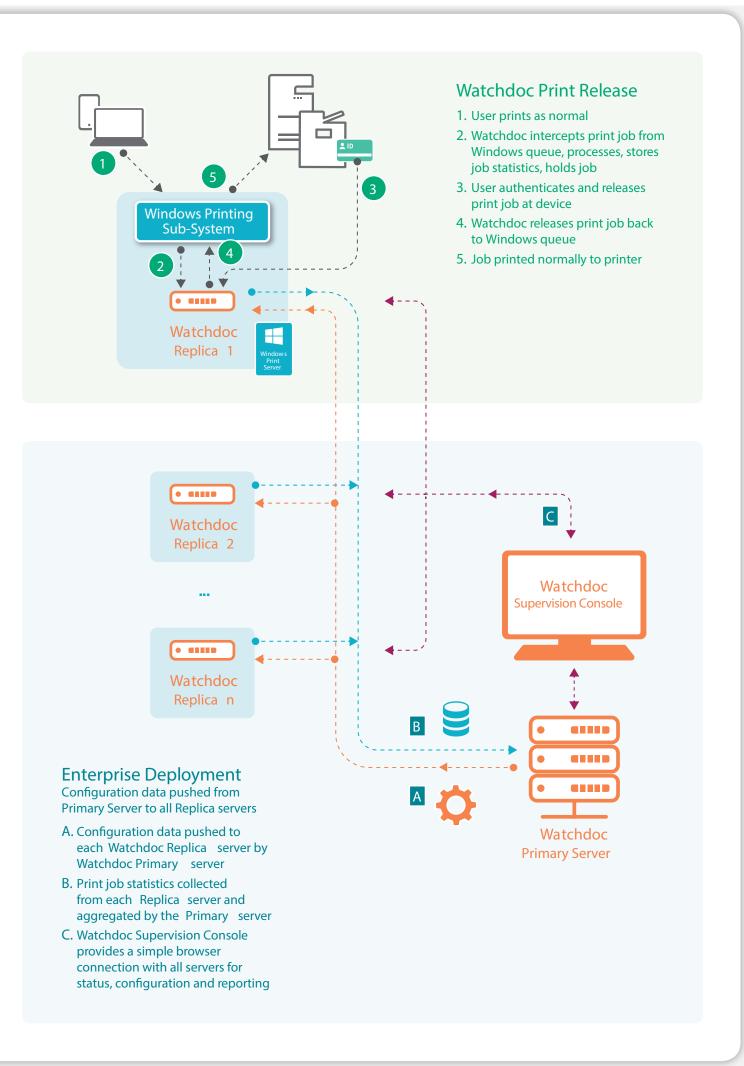

# Watchdoc Features

Watchdoc is a full-featured, multi-vendor Print Management solution targeting large enterprise customers. Watchdoc reduces cost, reduces waste and helps to save the environment. Key features include:

#### Print Release

- Document security
- Badge or password authentication to your Active Directory system
- · Cost and environment savings through waste reduction
- · Full support for mobile workers.

### ✓ Enterprise Ready Software

- No workstation software required easy to install and maintain
- Massively scalable with Primary / Replica architecture
- Highly secure uses standard Windows services (IIS, AD, SQL, SNMP)
- · Fully GDPR-compliant
- Enterprise experienced consulting backed by automated installation tools.